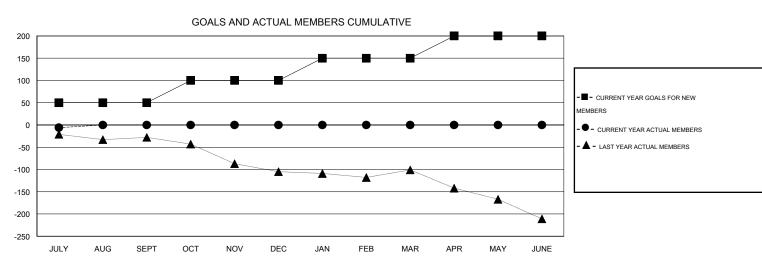

## MONTHLY MEMBERSHIP PROGRESS REPORT

District 46

Results as of: 7/31/2015

GMT CA 1

|                              |                  | Clubs     |                  |                  | Members                     |                    |                                     |                    |                  |  |
|------------------------------|------------------|-----------|------------------|------------------|-----------------------------|--------------------|-------------------------------------|--------------------|------------------|--|
| RESULTS FOR 2015-2016        |                  |           |                  |                  | RESULTS FOR 2015-2016       |                    |                                     |                    |                  |  |
| QUARTER                      | NEW CLUB<br>GOAL | NEW CLUBS | DROPPED<br>CLUBS | NET<br>GAIN/LOSS | QUARTER                     | NEW MEMBER<br>GOAL | CHARTER AND<br>NEW MEMBERS<br>ADDED | DROPPED<br>MEMBERS | NET<br>GAIN/LOSS |  |
| JULY/AUG/SEPT<br>OCT/NOV/DEC | 1<br>1           | 0         | 0                | 0                | JULY/AUG/SEPT               | 50<br>50           | 23<br>0                             | 29<br>0            | -6<br>0          |  |
| JAN/FEB/MAR<br>APR/MAY/JUNE  | 1<br>1           | 0<br>0    | 0                | 0                | JAN/FEB/MAR<br>APR/MAY/JUNE | 50<br>50           | 0                                   | 0<br>0             | 0<br>0           |  |